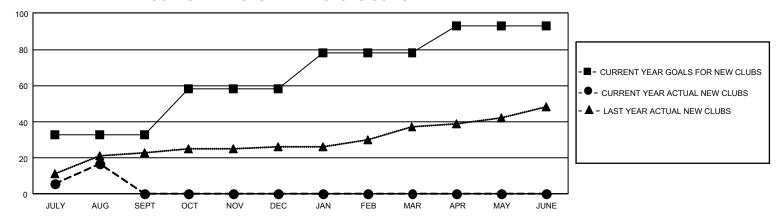

| 99            | 17        | 9             | JULY/AUG/SEPT         | 985                      | 2,128                   | 1,198                                        |
| OCT/NOV/DEC           | 75            | 0         | 0             | OCT/NOV/DEC           | 750                      | 0                       | 0                                            |
| JAN/FEB/MAR           | 60            | 0         | 0             | JAN/FEB/MAR           | 470                      | 0                       | 0                                            |
| APR/MAY/JUNE          | 45            | 0         | 0             | APR/MAY/JUNE          | 380                      | 0                       | 0                                            |

## GOALS AND ACTUAL NEW CLUBS CUMULATIVE



## GOALS AND ACTUAL MEMBERS CUMULATIVE



| DROPPED CLUBS: 9 |       | 337 CLUBS OF 1,218 ADDED 1<br>OR MORE NEW MEMBERS | GENDER DISTRIBUTION                  |                 |  |
|------------------|-------|---------------------------------------------------|--------------------------------------|-----------------|--|
|                  |       |                                                   | MALE                                 | 24,292 (66.43%) |  |
|                  |       |                                                   | FEMALE                               | 12,262 (33.53%) |  |
| DROPPED MEMBERS  |       |                                                   | NON BINARY                           | 2 (0.01%)       |  |
| DECEASED         | 17    |