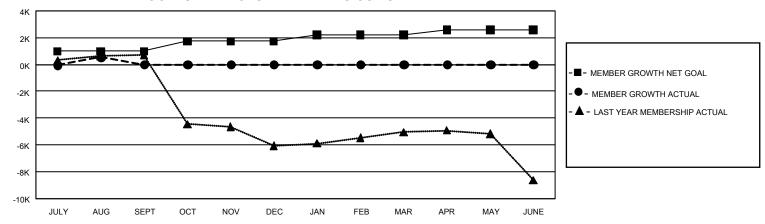

## GOALS AND ACTUAL MEMBERS CUMULATIVE

| DROPPED CLUBS: 9 |       | 337 CLUBS OF 1,218 ADDED 1<br>OR MORE NEW MEMBERS | GENDER DISTRIBUTION                  |                 |  |
|------------------|-------|---------------------------------------------------|--------------------------------------|-----------------|--|
|                  |       |                                                   | MALE                                 | 24,292 (66.43%) |  |
|                  |       |                                                   | FEMALE                               | 12,262 (33.53%) |  |
| DROPPED MEMBERS  |       |                                                   | NON BINARY                           | 2 (0.01%)       |  |
| DECEASED         | 17    |                                                   | PREFER NOT TO ANSWER                 | 13 (0.04%)      |  |
| CLUB CANCELLED   | 44    |                                                   | TOTAL FAMILY UNIT MEMBERS            | 19,017          |  |
| OTHER            | 1,137 | CLICK HERE FOR                                    | ,                                    |                 |  |
| TOTAL            | 1,198 | CUMULATIVE MEMBERSHIP DATA                        | FAMILY MEMBERS PAYING HALF DUES 11,0 |                 |  |